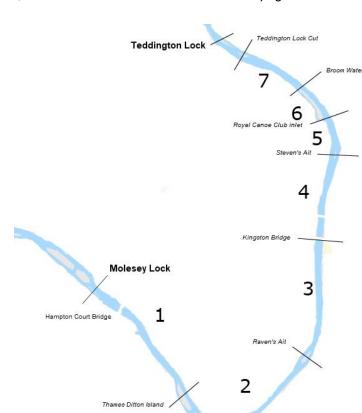

## **Reach sections**

- 1 Molesey Lock to Thames Ditton Island.
- 2 Thames Ditton Island to Raven's Ait
- 3 Raven's Ait to Kingston Bridge
- 4 Kingston Bridge to Steven's Ait
- 5 Steven's Ait to the inlet near the Royal Canoe Club
- 6 The inlet near the Royal Canoe Club to Broom Water
- **7** Broom Water to Teddington Lock Cut